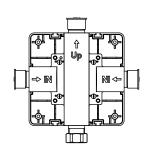

UPC









# **Universal Fixtures**<sup>™</sup>

UPC

# PBV1005AS | Single Control Pressure Balance Valve Page 1 of 2



## SPECIFICATIONS:

- Lift Handle to control volume. Turn left for hot, right for cold.
- Pressure Balance Valve Flow Rate 5.5 GPM @ 60 PSI

#### FAST SHIP FINISHES :

Chrome - PBV1005ASCP / Brushed Nickel - PBV1005ASBN

#### STANDARDS:

• ASME A112.18.1 / CSA B125.1

#### WARRANTY:

• Limited lifetime warranty to the original consumer purchaser against finish and workmanship

Legislation Compliance





## **Technical Diagram**



















UPC

# PBV1005AS | Single Control Pressure Balance Valve Page 2 of 2

## Water Flow Diagram



#### **Extension Kits**

(a) Temperature Handle Extension - PBV.E185CP - Chrome PBV.E185BN - Brushed Nickel