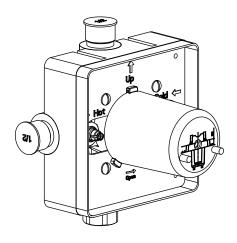

UPC









# **Universal Fixtures**<sup>™</sup>

UPC

# PBV1005AS | Single Control Pressure Balance Valve Page 1 of 2



## SPECIFICATIONS:

- Lift Handle to control volume. Turn left for hot, right for cold.
- Pressure Balance Valve Flow Rate 5.5 GPM @ 60 PSI

#### FAST SHIP FINISHES :

Chrome - PBV1005ASCP / Brushed Nickel - PBV1005ASBN

#### STANDARDS:

• ASME A112.18.1 / CSA B125.1

#### WARRANTY:

• Limited lifetime warranty to the original consumer purchaser against finish and workmanship

Legislation Compliance





## **Technical Diagram**



















UPC

# PBV1005AS | Single Control Pressure Balance Valve Page 2 of 2

## Water Flow Diagram



#### **Extension Kits**

(a) Temperature Handle Extension - PBV.E185CP - Chrome PBV.E185BN - Brushed Nickel