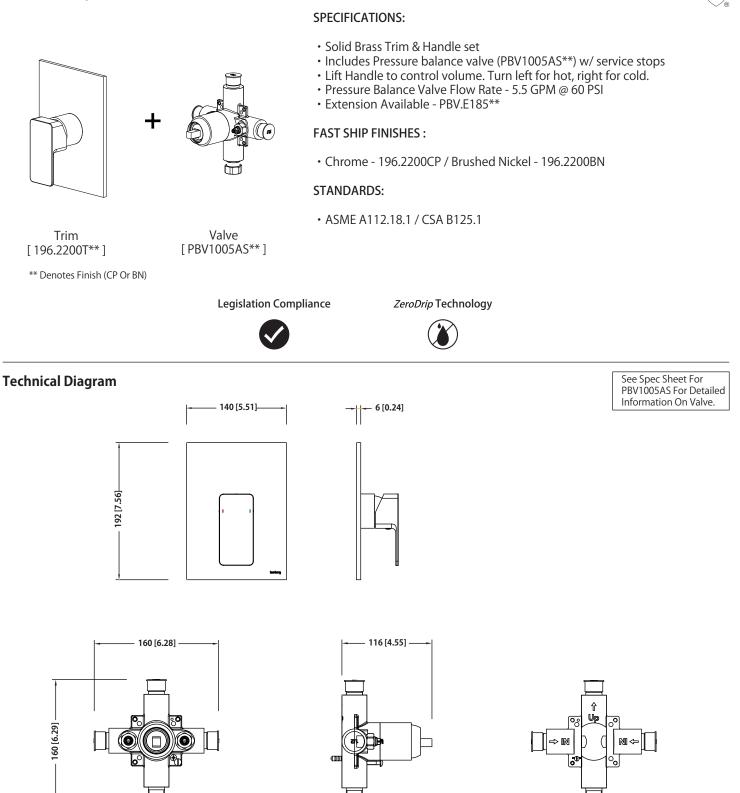

UPC









# **Universal Fixtures**<sup>™</sup>

UPC

# PBV1005AS | Single Control Pressure Balance Valve Page 1 of 2



## SPECIFICATIONS:

- Lift Handle to control volume. Turn left for hot, right for cold.
- Pressure Balance Valve Flow Rate 5.5 GPM @ 60 PSI

#### FAST SHIP FINISHES :

Chrome - PBV1005ASCP / Brushed Nickel - PBV1005ASBN

#### STANDARDS:

• ASME A112.18.1 / CSA B125.1

#### WARRANTY:

• Limited lifetime warranty to the original consumer purchaser against finish and workmanship

Legislation Compliance





## **Technical Diagram**



















UPC

# PBV1005AS | Single Control Pressure Balance Valve Page 2 of 2

## Water Flow Diagram



#### **Extension Kits**

(a) Temperature Handle Extension - PBV.E185CP - Chrome PBV.E185BN - Brushed Nickel