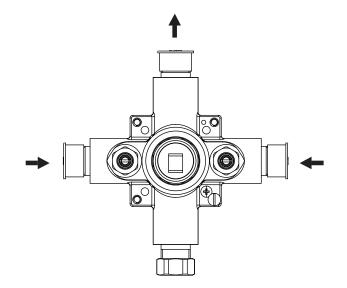

UPC









# **Universal Fixtures**<sup>™</sup>

UPC

# PBV1005AS | Single Control Pressure Balance Valve Page 1 of 2



## SPECIFICATIONS:

- Lift Handle to control volume. Turn left for hot, right for cold.
- Pressure Balance Valve Flow Rate 5.5 GPM @ 60 PSI

#### FAST SHIP FINISHES :

Chrome - PBV1005ASCP / Brushed Nickel - PBV1005ASBN

#### STANDARDS:

• ASME A112.18.1 / CSA B125.1

#### WARRANTY:

• Limited lifetime warranty to the original consumer purchaser against finish and workmanship

Legislation Compliance





## **Technical Diagram**



















UPC

# PBV1005AS | Single Control Pressure Balance Valve Page 2 of 2

## Water Flow Diagram



#### **Extension Kits**

(a) Temperature Handle Extension - PBV.E185CP - Chrome PBV.E185BN - Brushed Nickel