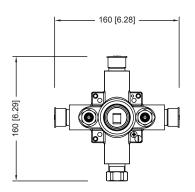

UPC









# **Universal Fixtures**<sup>™</sup>

UPC

# PBV1005AS | Single Control Pressure Balance Valve Page 1 of 2



## SPECIFICATIONS:

- Lift Handle to control volume. Turn left for hot, right for cold.
- Pressure Balance Valve Flow Rate 5.5 GPM @ 60 PSI

#### FAST SHIP FINISHES :

Chrome - PBV1005ASCP / Brushed Nickel - PBV1005ASBN

#### STANDARDS:

• ASME A112.18.1 / CSA B125.1

#### WARRANTY:

• Limited lifetime warranty to the original consumer purchaser against finish and workmanship

Legislation Compliance





## **Technical Diagram**



















UPC

# PBV1005AS | Single Control Pressure Balance Valve Page 2 of 2

## Water Flow Diagram



#### **Extension Kits**

(a) Temperature Handle Extension - PBV.E185CP - Chrome PBV.E185BN - Brushed Nickel