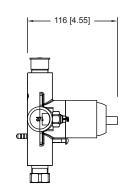

## **Technical Diagram**

UPC

# PBV1005AS | Single Control Pressure Balance Valve Page 2 of 2