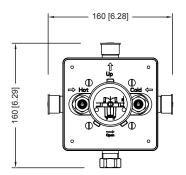

UPC









# **Universal Fixtures**<sup>™</sup>

UPC

# PBV1005AS | Single Control Pressure Balance Valve Page 1 of 2



## SPECIFICATIONS:

- Lift Handle to control volume. Turn left for hot, right for cold.
- Pressure Balance Valve Flow Rate 5.5 GPM @ 60 PSI

#### FAST SHIP FINISHES :

Chrome - PBV1005ASCP / Brushed Nickel - PBV1005ASBN

#### STANDARDS:

• ASME A112.18.1 / CSA B125.1

#### WARRANTY:

• Limited lifetime warranty to the original consumer purchaser against finish and workmanship

Legislation Compliance





## **Technical Diagram**



















UPC

# PBV1005AS | Single Control Pressure Balance Valve Page 2 of 2

## Water Flow Diagram



#### **Extension Kits**

(a) Temperature Handle Extension - PBV.E185CP - Chrome PBV.E185BN - Brushed Nickel