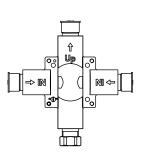

UPC









# **Universal Fixtures**<sup>™</sup>

UPC

# PBV1005AS | Single Control Pressure Balance Valve Page 1 of 2



## SPECIFICATIONS:

- Lift Handle to control volume. Turn left for hot, right for cold.
- Pressure Balance Valve Flow Rate 5.5 GPM @ 60 PSI

#### FAST SHIP FINISHES :

Chrome - PBV1005ASCP / Brushed Nickel - PBV1005ASBN

#### STANDARDS:

• ASME A112.18.1 / CSA B125.1

#### WARRANTY:

• Limited lifetime warranty to the original consumer purchaser against finish and workmanship

Legislation Compliance





## **Technical Diagram**



















UPC

# PBV1005AS | Single Control Pressure Balance Valve Page 2 of 2

## Water Flow Diagram



#### **Extension Kits**

(a) Temperature Handle Extension - PBV.E185CP - Chrome PBV.E185BN - Brushed Nickel