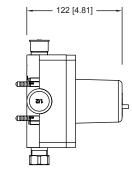

## **Technical Diagram**

UPC

# PBV1005AS | Single Control Pressure Balance Valve Page 1 of 2